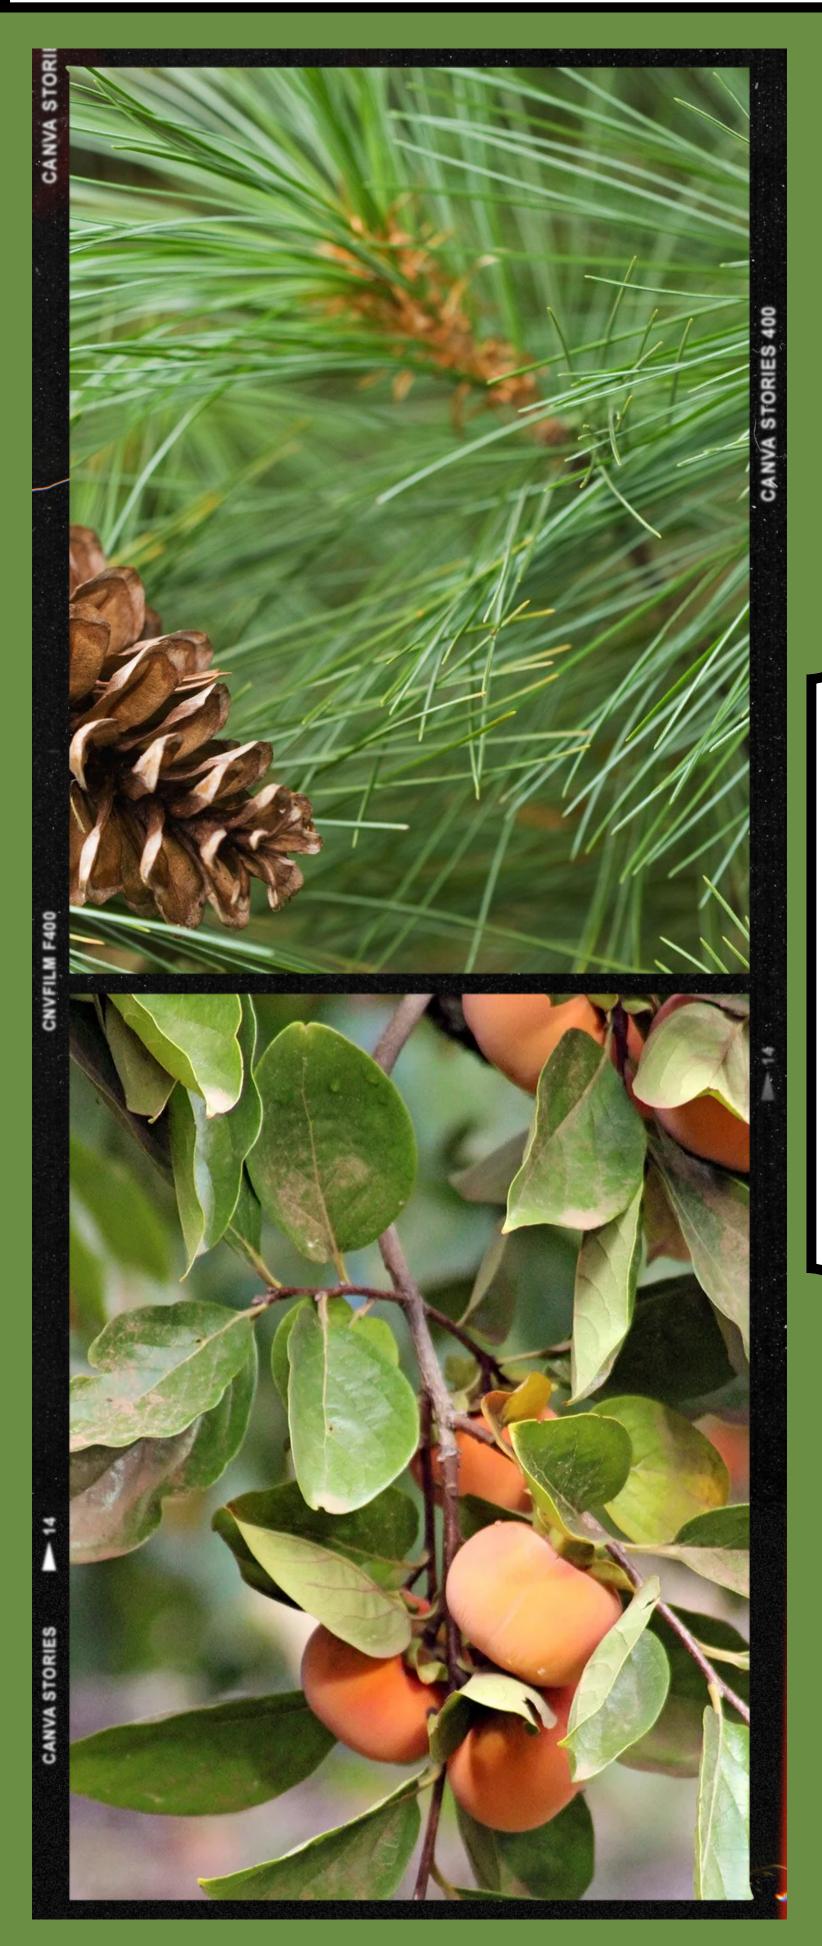

## 2024 Free Tree Giveaway

Brought to you by Dearborn County Soil and Water Conservation District (812-926-2406 Ext.3)

Mite Pine

Height: 50-80 ft at maturity

Spread: 20-40 ft at maturity

Soil Class: Well Drained

Moisture: Medium

Sun: Full-Sun to Part-Shade

April 26th, 2024
Bright Meadows Park
2095 Einsel Road, Lawrenceburg IN 47025
9:00am-1:00pm

White Pines & Persimmon trees available to Dearborn County landowners while supplies last.

Canned goods & financial donations will be collected onsite for local food pantries and Dearborn County Parks.

Hersimmon

Height: 35-60 ft at maturity

Spread: 20-35 ft at maturity

Soil Class: Well Drained

Moisture: Medium

Sun: Full-Sun