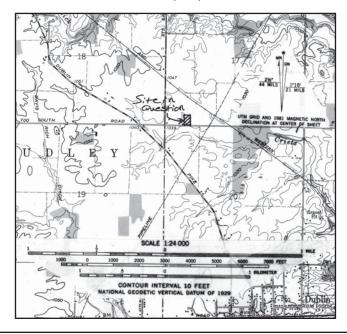

### 3d) A copy of the USGS topographical survey map with site location marked

This information may be obtained from DNR Map Sales Office Phone: (317) 232-4180